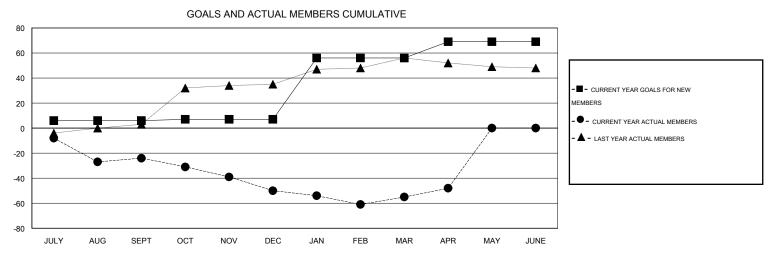

## MONTHLY MEMBERSHIP PROGRESS REPORT

District 13 B

Results as of: 4/30/2016

| GMT: Cindy Gr | regg             |                   | LOCATIO          | OHO NO           | GMT C                 |                    |                                     |                    |                  |  |
|---------------|------------------|-------------------|------------------|------------------|-----------------------|--------------------|-------------------------------------|--------------------|------------------|--|
|               |                  | Clubs             |                  |                  | Members               |                    |                                     |                    |                  |  |
|               | RESU             | LTS FOR 2015-2016 | ı                |                  | RESULTS FOR 2015-2016 |                    |                                     |                    |                  |  |
| QUARTER       | NEW CLUB<br>GOAL | NEW CLUBS         | DROPPED<br>CLUBS | NET<br>GAIN/LOSS | QUARTER               | NEW MEMBER<br>GOAL | CHARTER AND<br>NEW MEMBERS<br>ADDED | DROPPED<br>MEMBERS | NET<br>GAIN/LOSS |  |
| JULY/AUG/SEPT | 0                | 0                 | 0                | 0                | JULY/AUG/SEPT         | 6                  | 26                                  | 50                 | -24              |  |
| OCT/NOV/DEC   | 0                | 0                 | 1                | -1               | OCT/NOV/DEC           | 1                  | 26                                  | 52                 | -26              |  |
| JAN/FEB/MAR   | 1                | 0                 | 0                | 0                | JAN/FEB/MAR           | 49                 | 28                                  | 33                 | -5               |  |
| APR/MAY/JUNE  | 0                | 0                 | 0                | 0                | APR/MAY/JUNE          | 13                 | 10                                  | 3                  | 7                |  |